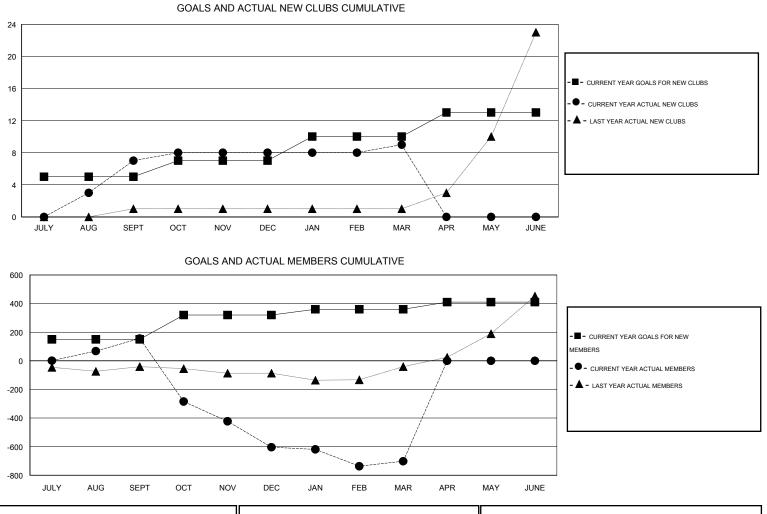

## LOCATION PHILIPPINES

|               |                  | Clubs            |                  |                  | Members               |                    |                                     |                    |                  |  |
|---------------|------------------|------------------|------------------|------------------|-----------------------|--------------------|-------------------------------------|--------------------|------------------|--|
|               | RESUI            | TS FOR 2014-2015 | i                |                  | RESULTS FOR 2014-2015 |                    |                                     |                    |                  |  |
| QUARTER       | NEW CLUB<br>GOAL | NEW CLUBS        | DROPPED<br>CLUBS | NET<br>GAIN/LOSS | QUARTER               | NEW MEMBER<br>GOAL | CHARTER AND<br>NEW MEMBERS<br>ADDED | DROPPED<br>MEMBERS | NET<br>GAIN/LOSS |  |
| JULY/AUG/SEPT | 5                | 7                | 1                | 6                | JULY/AUG/SEPT         | 150                | 269                                 | 113                | 156              |  |
| OCT/NOV/DEC   | 2                | 1                | 25               | -24              | OCT/NOV/DEC           | 170                | 92                                  | 852                | -760             |  |
| JAN/FEB/MAR   | 3                | 1                | 7                | -6               | JAN/FEB/MAR           | 40                 | 126                                 | 224                | -98              |  |
| APR/MAY/JUNE  | 3                | 0                | 0                | 0                | APR/MAY/JUNE          | 50                 | 0                                   | 0                  | 0                |  |

| DROPPED CLUBS: 33               | -         | CLUBS OF 101 ADDED 1 OR MORE | GENDER DISTRIBUTION   |                |          |
|---------------------------------|-----------|------------------------------|-----------------------|----------------|----------|
|                                 | NEW       | V MEMBERS                    | MALE                  | 1,079 (55.05%) |          |
| DROPPED MEMBERS                 |           |                              | FEMALE                | 881 (44.95%)   |          |
|                                 |           |                              |                       |                | $\dashv$ |
| DECEASED                        | 12<br>263 | CK HERE FOR HEALTH           | FAMILY UNIT MEMBERS   |                | 728      |
| CLUB CANCELLED 203<br>OTHER 914 | ASS       | ESSMENT DATA                 | HEAD OF HOUSEHOLD     |                |          |
|                                 | 189       |                              | NON-HEAD OF HOUSEHOLD |                |          |